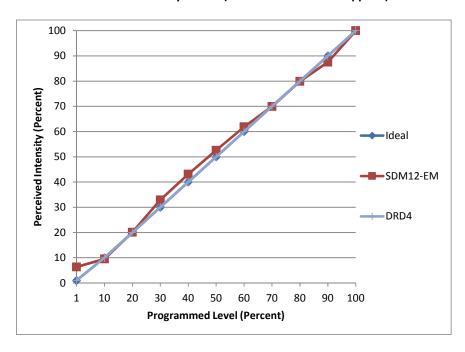

Strip lightingDriver20250-0017Nominal Power (W)

Nominal Power (W) 16
Dimming Control Forward-phase

**Product Range** 

**Test Date** 3/17/2015

| Dimmer Tested Against:              | SDM12-EM |  |
|-------------------------------------|----------|--|
| Pass/Fail                           | Pass     |  |
| Best-Fit Power Profile:             |          |  |
| Minimum ON                          | 2.5      |  |
| Maximum ON                          | 84       |  |
| Adjust                              | 100      |  |
| Light Output Range (vs. non-dimmed) |          |  |
| Maximum (Perceived), 120V           | 95.5%    |  |
| Minimum (Perceived)                 | 6.1%     |  |
| Minimum (Measured)                  | 0.4%     |  |

## **Linearity Curves (Best-fit Power Profile Applied):**



## **Observations:**